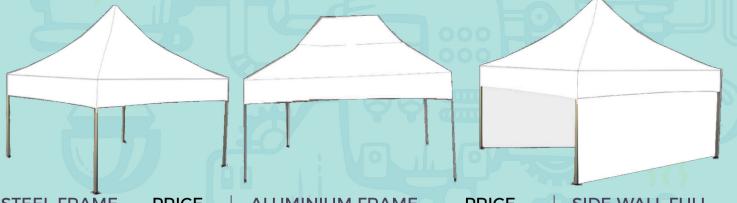

## PRINTED GAZEBO's

\*design not included ship anywhere in ZA on standard rates

| STEEL FRAME        | PRICE | ALUMINIUM FRAME | PRICE  | SIDE WALL FULL      | PRICE |
|--------------------|-------|-----------------|--------|---------------------|-------|
| INC print,frame,ba | ag    | print,frame,bag |        | no frame just sides |       |
| 2m x 2m            | R4500 | 3m x 3m         | R6500  | 2050mmx2000mm       | R1100 |
| 3m x 3m            | R6000 | 3m x 4.5m       | R9000  | 3050mmx2000mm       | R1300 |
|                    |       | 6m x 3m         | R14000 | 4550mmx2000mm       | R2100 |
|                    |       |                 |        | 6050mmx2000mm       | R3000 |
|                    |       |                 |        |                     |       |