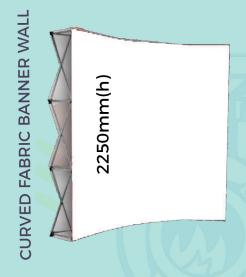

## PRINTED WALL BANNERS

| FLAT         |                   | PRICE |  |
|--------------|-------------------|-------|--|
| INCLUDES     | print, frame, bag |       |  |
| 1520mm x 225 | 0mm               | R4500 |  |
| 2250mm x 225 | 0mm               | R5000 |  |
| 3000mm x 225 | 0mm               | R6000 |  |
| 3750mm x 225 | 0mm               | R7000 |  |
| 4500mm x 225 | 0mm               | R8500 |  |
| CURVED       |                   |       |  |
| INCLUDES     | print,frame,bag   |       |  |
| 2180mm x 225 | 0mm               | R5000 |  |
| 4250mm x 225 | 0mm               | R9000 |  |