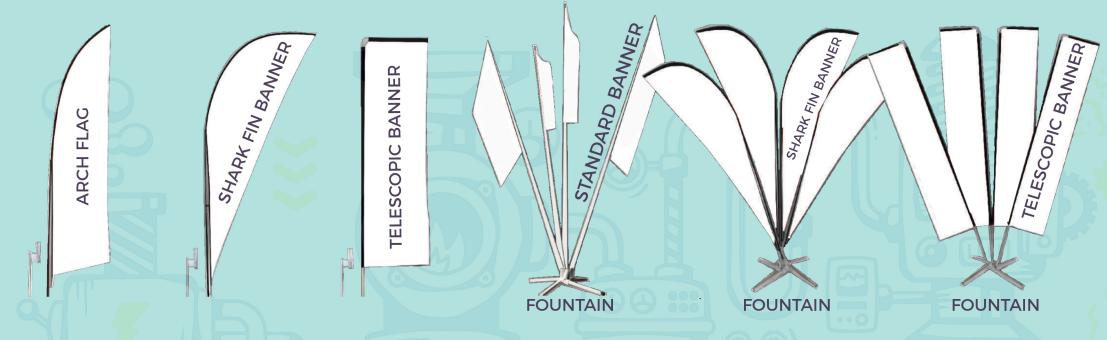

## PRINTING

|            | PRICE INCLUDES               | 2M   | 3M   | 4M   |
|------------|------------------------------|------|------|------|
| ARCH FLAG  | print,poles,bag,ground spike | R750 | R850 | R950 |
| SHARK FIN  | print,poles,bag,ground spike | R750 | R850 | R950 |
| TELESCOPIC | print,poles,bag,ground spike | R750 | R850 | R950 |

## **FOUNTAIN**

|            | PRICE INCLUDES          | 4 POLES | 5 POLES |  |
|------------|-------------------------|---------|---------|--|
| STANDARD   | print,poles,bag,base    | R5500   | R6900   |  |
| SHARK FIN  | print, poles, bag, base | R5500   | R6900   |  |
| TELESCOPIC | print, poles, bag, base | R5500   | R6900   |  |