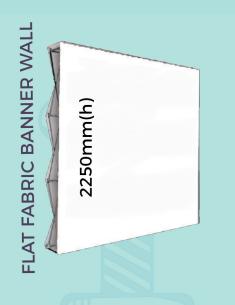

## PRINTED WALL BANNERS

| FLAT         |                   | PRICE |  |
|--------------|-------------------|-------|--|
| INCLUDES     | print, frame, bag |       |  |
| 1520mm x 225 | 0mm               | R4500 |  |
| 2250mm x 225 | 0mm               | R5000 |  |
| 3000mm x 225 | 0mm               | R6000 |  |
| 3750mm x 225 | 0mm               | R7000 |  |
| 4500mm x 225 | 0mm               | R8500 |  |
| CURVED       |                   |       |  |
| INCLUDES     | print,frame,bag   |       |  |
| 2180mm x 225 | 0mm               | R5000 |  |
| 4250mm x 225 | 0mm               | R9000 |  |